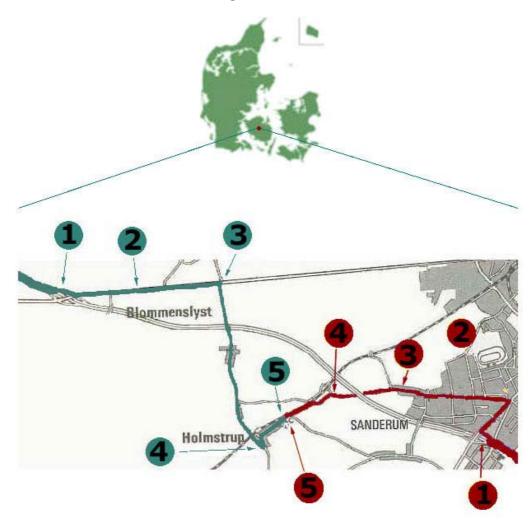

## From Germany:

Autobahn Hamburg - Flensburg - Kolding - Odense

- 1: Turn off at exit Odense V. (No. 53)
- 2: Go 3,4 km in the direction of Odense
- 3: Turn right at the stoplight (with the two big gas stations) and go 3,7 km in the direction of Bellinge
- 4: Turn left in the direction of Holmstrup (500 m after going under the railroad) and go 400 m.
- 5: Turn right along Planteskolevej and go until no 51 where we live.

## From Copenhagen:

- 1: Turn off the motorway at exit Odense SV. (No. 52)
- 2: Go about 1 km in the direction of Odense and turn left at the second stoplight and go about 2 km.
- 3 : Continue straight ahead in the roundabout and go about 2 km..
- 4: Turn left in the direction of Holmstrup and go about 1 km.
- 5: We live in no 51, behind the beautiful hedge and the wonderful trees.